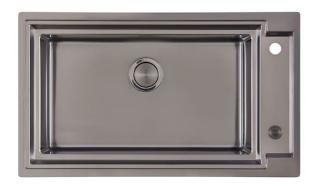

# **OPERA H25 GUN METAL**

Kitchen Sinks Code: N625 F06

#### **DETAILS**

| Coloring               | Gun Metal                                                       |
|------------------------|-----------------------------------------------------------------|
| Edge/Installation Type | Rim h25 mm                                                      |
| Material               | AISI 304 stainless steel                                        |
| Texture                | Brushed in line                                                 |
| Base                   | 90 cm                                                           |
| Dimensions             | 880 x 518 mm                                                    |
| Standard fittings      | Fixing hooks, gasket, drain, overflow and siphon, boxed packing |
| Mixer holes            | 2 standard holes - 3rd hole on request                          |
| Built-in hole          | View technical data sheet                                       |
|                        |                                                                 |