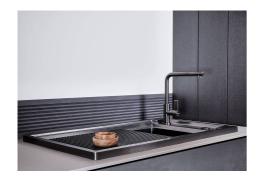

# **OPERA H25 GUN METAL**

Kitchen Sinks Code: N625 F06

#### **DETAILS**

| Coloring               | Gun Metal                                                       |
|------------------------|-----------------------------------------------------------------|
| Edge/Installation Type | Rim h25 mm                                                      |
| Material               | AISI 304 stainless steel                                        |
| Texture                | Brushed in line                                                 |
| Base                   | 90 cm                                                           |
| Dimensions             | 880 x 518 mm                                                    |
| Standard fittings      | Fixing hooks, gasket, drain, overflow and siphon, boxed packing |
| Mixer holes            | 2 standard holes - 3rd hole on request                          |
| Built-in hole          | View technical data sheet                                       |
|                        |                                                                 |

| Drainer         | No         |
|-----------------|------------|
| Number of bowls | 1 bowl     |
| Waste fitting   | 3,5" drain |

### **FEATURES**

| Deep bowls          | This bowls reach an important depth, over 20 cm, thanks to the advanced production technology, that can be offer great capiency and practicity in all the washing operations.                               |
|---------------------|-------------------------------------------------------------------------------------------------------------------------------------------------------------------------------------------------------------|
| High thickness      | 1mm thick steel. A significant thickness, which guarantees the maximum sturdiness and durability.                                                                                                           |
| Perimetral overflow | The overflow is always a security on the Foster sinks that prevents the overflow of water in case of oversights. The perimeter drain solution improves aesthetics thanks to its square and essential shape. |
| Small radius        | Bowls with squared shapes with a modern design and an increased capacity, for a minimal aesthetics connected with an extreme practicity.                                                                    |
| Space waste fitting | The elegant SPACE steel cap closes the drain and leaves no visible residues collected in the basket below. Space also has a small footprint and allows the optimal use of the under-sink compartment.       |