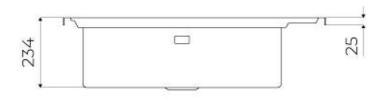

#### **DETAILS**

| Coloring               | Gun Metal                                                       |
|------------------------|-----------------------------------------------------------------|
| Edge/Installation Type | Rim h25 mm                                                      |
| Material               | AISI 304 stainless steel                                        |
| Texture                | Brushed in line                                                 |
| Base                   | 90 cm                                                           |
| Dimensions             | 880 x 518 mm                                                    |
| Standard fittings      | Fixing hooks, gasket, drain, overflow and siphon, boxed packing |
| Mixer holes            | 2 standard holes - 3rd hole on request                          |
| Built-in hole          | View technical data sheet                                       |
|                        |                                                                 |

### **FEATURES**

| Deep bowls          | This bowls reach an important depth, over 20 cm, thanks to the advanced production technology, that can be offer great capiency and practicity in all the washing operations.                               |
|---------------------|-------------------------------------------------------------------------------------------------------------------------------------------------------------------------------------------------------------|
| High thickness      | 1mm thick steel. A significant thickness, which guarantees the maximum sturdiness and durability.                                                                                                           |
| Perimetral overflow | The overflow is always a security on the Foster sinks that prevents the overflow of water in case of oversights. The perimeter drain solution improves aesthetics thanks to its square and essential shape. |
| Small radius        | Bowls with squared shapes with a modern design and an increased capacity, for a minimal aesthetics connected with an extreme practicity.                                                                    |
| Space waste fitting | The elegant SPACE steel cap closes the drain and leaves no visible residues collected in the basket below. Space also has a small footprint and allows the optimal use of the under-sink compartment.       |