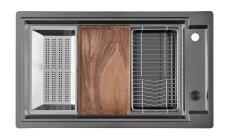

|
| Perimetral overflow | The overflow is always a security on the Foster sinks that prevents the overflow of water in case of oversights. The perimeter drain solution improves aesthetics thanks to its square and essential shape. |
| Small radius        | Bowls with squared shapes with a modern design and an increased capacity, for a minimal aesthetics connected with an extreme practicity.                                                                    |
| Space waste fitting | The elegant SPACE steel cap closes the drain and leaves no visible residues collected in the basket below. Space also has a small footprint and allows the optimal use of the under-sink compartment.       |

## **TECHNICAL DATA**

# Foster ==









# Foster ==

### **GALLERY**















# **EQUIPMENT**



GRILLE NOIRE POUR EVIERS
OPERA
A100 E06



GRILLE NOIRE POUR EVIERS
OPERA
A100 E07



VIDAGE FADE PUSH GUN METAL A407 A20