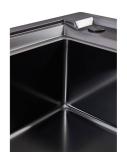

### **FEATURES**

| Deep bowls          | This bowls reach an important depth, over 20 cm, thanks to the advanced production technology, that can be offer great capiency and practicity in all the washing operations.                               |
|---------------------|-------------------------------------------------------------------------------------------------------------------------------------------------------------------------------------------------------------|
| High thickness      | 1mm thick steel. A significant thickness, which guarantees the maximum sturdiness and durability.                                                                                                           |
| Perimetral overflow | The overflow is always a security on the Foster sinks that prevents the overflow of water in case of oversights. The perimeter drain solution improves aesthetics thanks to its square and essential shape. |
| Small radius        | Bowls with squared shapes with a modern design and an increased capacity, for a minimal aesthetics connected with an extreme practicity.                                                                    |
| Space waste fitting | The elegant SPACE steel cap closes the drain and leaves no visible residues collected in the basket below. Space also has a small footprint and allows the optimal use of the under-sink compartment.       |