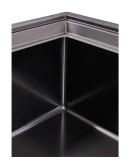

### **FEATURES**

| Deep bowls          | This bowls reach an important depth, over 20 cm, thanks to the advanced production technology, that can be offer great capiency and practicity in all the washing operations.                               |
|---------------------|-------------------------------------------------------------------------------------------------------------------------------------------------------------------------------------------------------------|
| High thickness      | 1mm thick steel. A significant thickness, which guarantees the maximum sturdiness and durability.                                                                                                           |
| Perimetral overflow | The overflow is always a security on the Foster sinks that prevents the overflow of water in case of oversights. The perimeter drain solution improves aesthetics thanks to its square and essential shape. |
| Small radius        | Bowls with squared shapes with a modern design and an increased capacity, for a minimal aesthetics connected with an extreme practicity.                                                                    |
| Space waste fitting | The elegant SPACE steel cap closes the drain and leaves no visible residues collected in the basket below. Space also has a small footprint and allows the optimal use of the under-sink compartment.       |