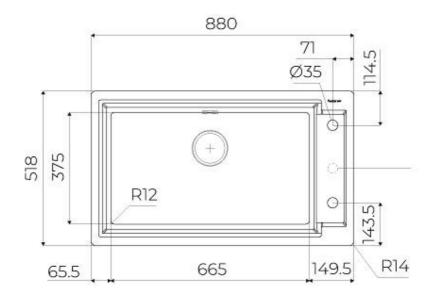

#### **DETAILS**

| Coloring               | Gun Metal                                                       |
|------------------------|-----------------------------------------------------------------|
| Edge/Installation Type | Rim h25 mm                                                      |
| Material               | AISI 304 stainless steel                                        |
| Texture                | Brushed in line                                                 |
| Base                   | 90 cm                                                           |
| Dimensions             | 880 x 518 mm                                                    |
| Standard fittings      | Fixing hooks, gasket, drain, overflow and siphon, boxed packing |
| Mixer holes            | 2 standard holes - 3rd hole on request                          |
| Built-in hole          | View technical data sheet                                       |
|                        |                                                                 |

| Drainer         | No         |
|-----------------|------------|
| Number of bowls | 1 bowl     |
| Waste fitting   | 3,5" drain |