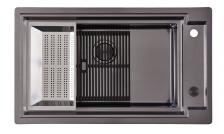

|
| Perimetral overflow | The overflow is always a security on the Foster sinks that prevents the overflow of water in case of oversights. The perimeter drain solution improves aesthetics thanks to its square and essential shape. |
| Small radius        | Bowls with squared shapes with a modern design and an increased capacity, for a minimal aesthetics connected with an extreme practicity.                                                                    |
| Space waste fitting | The elegant SPACE steel cap closes the drain and leaves no visible residues collected in the basket below. Space also has a small footprint and allows the optimal use of the under-sink compartment.       |

## **TECHNICAL DATA**

# Foster ==









# Foster ==

### **GALLERY**















# **EQUIPMENT**



GRILLE NOIRE POUR EVIERS
OPERA
A100 E06



GRILLE NOIRE POUR EVIERS
OPERA
A100 E07



VIDAGE FADE PUSH GUN METAL A407 A20