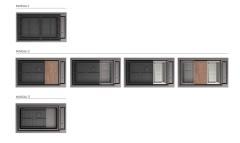

|
| Perimetral overflow | The overflow is always a security on the Foster sinks that prevents the overflow of water in case of oversights. The perimeter drain solution improves aesthetics thanks to its square and essential shape. |
| Small radius        | Bowls with squared shapes with a modern design and an increased capacity, for a minimal aesthetics connected with an extreme practicity.                                                                    |
| Space waste fitting | The elegant SPACE steel cap closes the drain and leaves no visible residues collected in the basket below. Space also has a small footprint and allows the optimal use of the under-sink compartment.       |

## **TECHNICAL DATA**

# Foster ==









# Foster ==

### **GALLERY**















# **EQUIPMENT**



GRILLE NOIRE POUR EVIERS
OPERA
A100 E06



GRILLE NOIRE POUR EVIERS
OPERA
A100 E07



VIDAGE FADE PUSH GUN METAL A407 A20