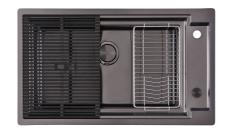

|
| Perimetral overflow | The overflow is always a security on the Foster sinks that prevents the overflow of water in case of oversights. The perimeter drain solution improves aesthetics thanks to its square and essential shape. |
| Small radius        | Bowls with squared shapes with a modern design and an increased capacity, for a minimal aesthetics connected with an extreme practicity.                                                                    |
| Space waste fitting | The elegant SPACE steel cap closes the drain and leaves no visible residues collected in the basket below. Space also has a small footprint and allows the optimal use of the under-sink compartment.       |

## **TECHNICAL DATA**

# Foster ==









# Foster ==

### **GALLERY**















# **EQUIPMENT**



GRILLE NOIRE POUR EVIERS
OPERA
A100 E06



GRILLE NOIRE POUR EVIERS
OPERA
A100 E07



VIDAGE FADE PUSH GUN METAL A407 A20