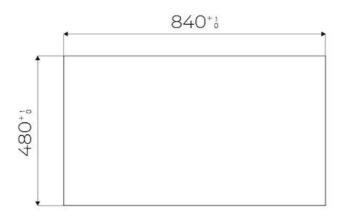

#### **DETAILS**

| Coloring               | Gun Metal                                                       |
|------------------------|-----------------------------------------------------------------|
| Edge/Installation Type | Rim h25 mm                                                      |
| Material               | AISI 304 stainless steel                                        |
| Texture                | Brushed in line                                                 |
| Base                   | 90 cm                                                           |
| Dimensions             | 880 x 518 mm                                                    |
| Standard fittings      | Fixing hooks, gasket, drain, overflow and siphon, boxed packing |
| Mixer holes            | 2 standard holes - 3rd hole on request                          |
| Built-in hole          | View technical data sheet                                       |
|                        |                                                                 |